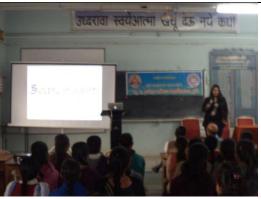

A three days workshop on soft skill development was organized in the college on 07/02/2018 to 09/02/2018. The objective of the workshop was to acquaint the students in various soft skills, to become more efficient and capable and to prepare themselves for the industry and corporate demand.

The resource persons available for the workshop were---

C A Shriram Deshpande, C A Vishnu Agrawal, Dr Gokul Chaudhari, Dr Aarati Sapkale, Dr Dilip Dhondage. Our faculty members Prof V M Chavan, Prof B S Kale, Prof S D Patil Prof Manoj Sharma also guided the students on various topics.

The topics addressed during the workshop were Soft skills, SWOT Analysis, Negotiation Skill, Team work, Motivation, Stress Management, Time Management, Decision Making, Problem Solving etc.

The students were very much satisfied on completion of the workshop. They also provided their valuable feedback of the workshop.