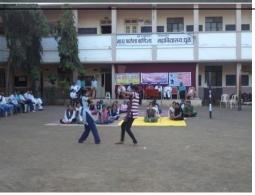

We organized a ten days self defense training program with Lathi-Kathi (Cane) from 07 to 16.03.2015. Shri Shailesh Pawankar guided this ten days program in the college. This improved confidence level of participants along with physical fitness. Various techniques of operating cane were taught to the students and adequate time was given for practicing session. The programme was conducted for two hours every day in the evening from 4 to 6 p.m. 45 girl students participated in this training programme. Our Physical director Prof B B Barse played significant role in the programme.