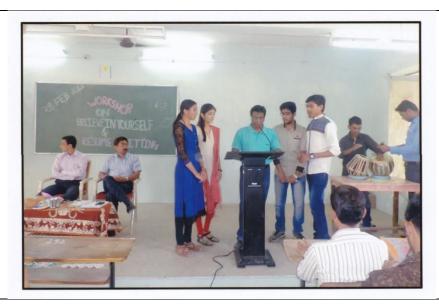

#### Notice

Date: 24/2/2016

All the students are hereby informed that Workshop on Believe in Yourself and Resume Editing is organized in the college on 28/2/2016. Students are requested to register their names for participation to Prof R V Upasani.

| Date of            | Activity/Programme                                 | Chief Guests                               | No. of       |
|--------------------|----------------------------------------------------|--------------------------------------------|--------------|
| Activity/Programme |                                                    |                                            | Participants |
| 28/2/2016          | Workshop on Believe in Yourself and Resume Editing | Prof Pankaj Adawadkar<br>Prof Vilas Chavan | 45           |

A one day workshop on 'Believe in Yourself and Resume Editing' was organized in the college on 28/02/2015. Prof Pankaj Adawadkar Prof Vilas Chavan were the resource person for this workshop. The object of the workshop was to create self confidence among the students.

Prof Vilas Chavan asserted that despite good qualities out students lack behind in fast changing world because of lack of confidence. He further said that self confidence is the key to success and a instrument to overcome various problems of life. He narrated examples of various people from different walks of life who achieved great heights by didn't of this virtue 'self confidence'. He told various ways to build self confidence and achieve success.

Prof Adawadkar put forth different personalities like Abraham Lincoln, Henry Ford, Chhatrapati Shivaji, Nepolian and other towering personalities from history.

In third session Prof Rajesh Upasani explained the students how to prepare Resume. He narrated significance of preparing proper Resume and minute details for preparing the Resume.

In all 45 students were participated actively in the workshop and expressed their view about workshop.