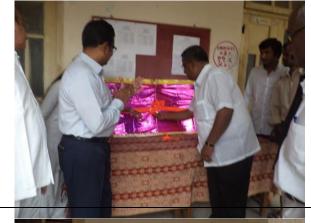

As usual Medical Checkup camp for the new comers was organized in the college on 06/09/2014. We get assistance from Doctor's panel as usual. The number of ladies students is comparatively higher in our college therefore well known ladies doctors are also invited for this camp. The Doctors check the students and guide them on ailments and personal issues if any.

The purpose of this camp is not only checking up, but also guiding students on health, hygiene, diet and proper exercise. The students are largely benefited out of this guidance. Follow up is also recommended wherever necessary. Parents are also communicated if needed on health issues of their wards. Total 222 students benefited by this activity of the college.