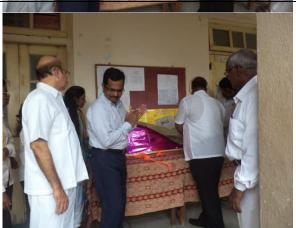

As usual Medical Checkup camp for the new comers was organized in the college on 09/09/2017. We get assistance from Doctor's panel as usual. The number of ladies students is comparatively higher in our college therefore well known ladies doctors are also invited for this camp. The Doctors check the students and guide them on ailments and personal issues if any.

The purpose of this camp is not only checking up, but also guiding students on health, hygiene, diet and proper exercise. The students are largely benefited out of this guidance. Follow up is also recommended wherever necessary. Parents are also communicated if needed on health issues of their wards. Total 218 students benefited by this activity of the college.