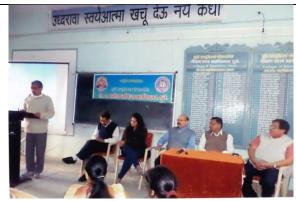

A one day workshop on 'Believe in Yourself and Resume Editing' was organized in the college on 28/02/2015. Prof Pankaj Adawadkar Prof Vilas Chavan were the resource person for this workshop. The object of the workshop was to create self confidence among the students.

Prof Vilas Chavan asserted that despite good qualities out students lack behind in fast changing world because of lack of confidence. He further said that self confidence is the key to success and a instrument to overcome various problems of life. He narrated examples of various people from different walks of life who achieved great heights by didn't of this virtue 'self confidence'. He told various ways to build self confidence and achieve success.

Prof Adawadkar put forth different personalities like Abraham Lincoln, Henry Ford, Chhatrapati Shivaji, Nepolian and other towering personalities from history.

In third session Prof Rajesh Upasani explained the students how to prepare Resume. He narrated significance of preparing proper Resume and minute details for preparing the Resume.

In all 45 students were participated actively in the workshop and expressed their view about workshop.