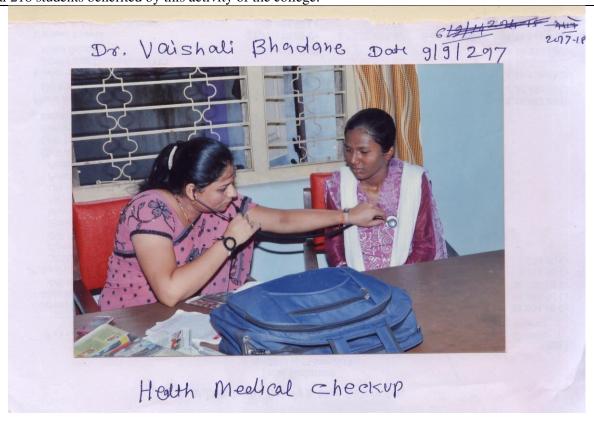

Notice

Date: 05/09/2017

All The first Year students are hereby informed that medical checkup camp is organized in the college on 09/09/2017 at 3.00 p.m. All the first year students are requested to remain present at that time. For further details contact Prof. M. M. Moon.

#### Dhule Education Society's, M.D. Palesha Commerce College, Dhule 2017-2018

Name of the Department :-NSS department

Collaboration—Doctors Association

| Date of            | Activity/Programme    | Chief Guests        | No. of       |  |
|--------------------|-----------------------|---------------------|--------------|--|
| Activity/Programme |                       |                     | Participants |  |
| 09/09/2017         | Medical Check up camp | Panel of 5 Doctors. | 218          |  |

As usual Medical Checkup camp for the new comers was organized in the college on 09/09/2017. We get assistance from Doctor's panel as usual. The number of ladies students is comparatively higher in our college therefore well known ladies doctors are also invited for this camp. The Doctors check the students and guide them on ailments and personal issues if any.

The purpose of this camp is not only checking up, but also guiding students on health, hygiene, diet and proper exercise. The students are largely benefited out of this guidance. Follow up is also recommended wherever necessary. Parents are also communicated if needed on health issues of their wards. Total 218 students benefited by this activity of the college.