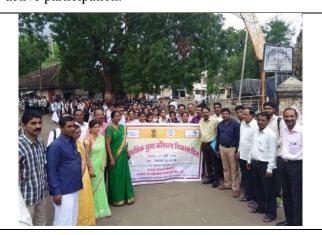

A rally on International Skill development day for guidance on skill development, employment and entrepreneurship was organized by District Collector on 15/07/2017. The purpose of organizing this rally was to inform and motivate students regarding skill development, employment and entrepreneurship. As Central Government is constantly emphasizing on development of skills and entrepreneurship skill for making the youth capable of generating employment for them. Collector Mr Dilip Pandharpatte addressed the rally at the outsight and told the students that Indian Youth are nowhere lagging behind in capabilities but there is need of developing various skills needed for starting once own business or industry. He further said that the Government is making all round efforts for this issue. In this rally 110 students from our college gave active participation.