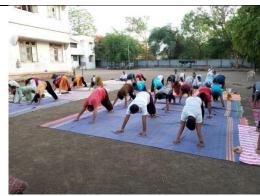

India has confered many noble things to the world. One of them is Yoga. Yoga is such a way of life which confers upon the mankind peaceful life, mental health and physical health. Recongising its significance UNO has declared 21<sup>st</sup> June as International Yoga Day.

As per the guidelines issued by Central Government, we also celebrate International Yoga Day in our college. All teaching and non teaching members and students performs various AASAN and PRANAYAM during this celebration. Our Physical Director and Prof Vilas Chavan give demonstrations and get it done from everyone. The benefits of Yoga are easily visible in everyones life.