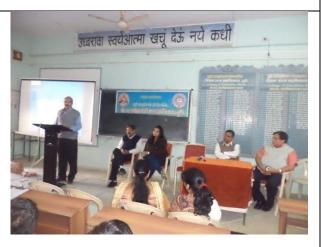

A one day workshop on 'Believe in Yourself and Resume Editing' was organized in the college on 28/02/2015. Prof Pankaj Adawadkar Prof Vilas Chavan were the resource person for this workshop. The object of the workshop was to create self confidence among the students.

Prof Vilas Chavan asserted that despite good qualities out students lack behind in fast changing world because of lack of confidence. He further said that self confidence is the key to success and a instrument to overcome various problems of life. He narrated examples of various people from different walks of life who achieved great heights by didn't of this virtue 'self confidence'. He told various ways to build self confidence and achieve success.

Prof Adawadkar put forth different personalities like Abraham Lincoln, Henry Ford, Chhatrapati Shivaji, Nepolian and other towering personalities from history.

In third session Prof Rajesh Upasani explained the students how to prepare Resume. He narrated significance of preparing proper Resume and minute details for preparing the Resume.

In all 45 students were participated actively in the workshop and expressed their view about workshop.