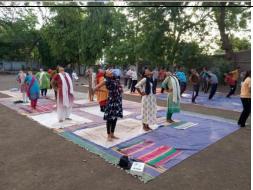

India has confered many noble things to the world. One of them is Yoga. Yoga is such a way of life which confers upon the mankind peaceful life, mental health and physical health. Recongising its significance UNO has declared 21<sup>st</sup> June as International Yoga Day.

As per the guidelines issued by Central Government, we also celebrate International Yoga Day in our college. All teaching and non teaching members and students performs various AASAN and PRANAYAM during this celebration. Our Physical Director and Prof Vilas Chavan give demonstrations and get it done from everyone. The benefits of Yoga are easily visible in everyones life.