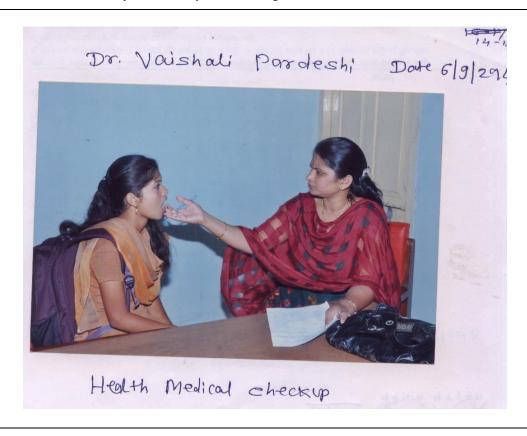

As usual Medical Checkup camp for the new comers was organized in the college on 06/09/2014. We get assistance from Doctor's panel as usual. The number of ladies students is comparatively higher in our college therefore well known ladies doctors are also invited for this camp. The Doctors check the students and guide them on ailments and personal issues if any.

The purpose of this camp is not only checking up, but also guiding students on health, hygiene, diet and proper exercise. The students are largely benefited out of this guidance. Follow up is also recommended wherever necessary. Parents are also communicated if needed on health issues of their wards. Total 222 students benefited by this activity of the college.