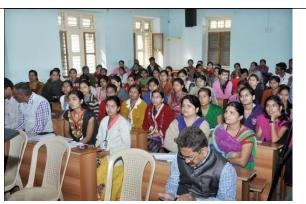

A three days workshop on soft skill development was organized in the college on 07/02/2018 to 09/02/2018. The objective of the workshop was to acquaint the students in various soft skills, to become more efficient and capable and to prepare themselves for the industry and corporate demand.

The resource persons available for the workshop were---

C A Shriram Deshpande, C A Vishnu Agrawal, Dr Gokul Chaudhari, Dr Aarati Sapkale, Dr Dilip Dhondage. Our faculty members Prof V M Chavan, Prof B S Kale, Prof S D Patil Prof Manoj Sharma also guided the students on various topics.

The topics addressed during the workshop were Soft skills, SWOT Analysis, Negotiation Skill, Team work, Motivation, Stress Management, Time Management, Decision Making, Problem Solving etc.

The students were very much satisfied on completion of the workshop. They also provided their valuable feedback of the workshop.