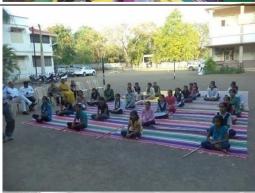

India has confered many noble things to the world. One of them is Yoga. Yoga is such a way of life which confers upon the mankind peaceful life, mental health and physical health. Recongising its significance UNO has declared 21<sup>st</sup> June as International Yoga Day.

As per the guidelines issued by Central Government, we also celebrate International Yoga Day in our college. All teaching and non teaching members and students performs various AASAN and PRANAYAM during this celebration. Our Physical Director and Prof Vilas Chavan give demonstrations and get it done from everyone. The benefits of Yoga are easily visible in everyones life.