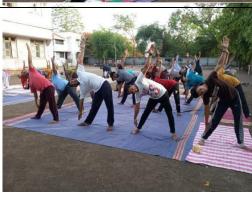

India has confered many noble things to the world. One of them is Yoga. Yoga is such a way of life which confers upon the mankind peaceful life, mental health and physical health. Recongising its significance UNO has declared 21<sup>st</sup> June as International Yoga Day.

As per the guidelines issued by Central Government, we also celebrate International Yoga Day in our college. All teaching and non teaching members and students performs various AASAN and PRANAYAM during this celebration. Our Physical Director and Prof Vilas Chavan give demonstrations and get it done from everyone. The benefits of Yoga are easily visible in everyones life.