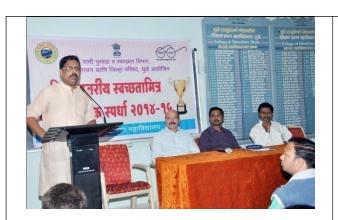

| Collaboration | NSS I | Department |
|---------------|-------|------------|
|---------------|-------|------------|

| Department                            | Conadoration— 1135 Department                                                                                                                        |                                                                                                                                                                                                                                                                    |  |  |
|---------------------------------------|------------------------------------------------------------------------------------------------------------------------------------------------------|--------------------------------------------------------------------------------------------------------------------------------------------------------------------------------------------------------------------------------------------------------------------|--|--|
| Activity/Programme                    | Chief Guests                                                                                                                                         | No. of                                                                                                                                                                                                                                                             |  |  |
|                                       |                                                                                                                                                      | Participants                                                                                                                                                                                                                                                       |  |  |
| Independence Day                      | Shri. Santoshji Agrawal,                                                                                                                             |                                                                                                                                                                                                                                                                    |  |  |
| Publication of Commerce News Bulletin | Vice chairman, DES                                                                                                                                   |                                                                                                                                                                                                                                                                    |  |  |
| Swachhata Abiyan at College Premises  | Shri. S.K. Deshapande,                                                                                                                               | 145                                                                                                                                                                                                                                                                |  |  |
| NSS orientation Programme Lecture on  | C.A., Member DES                                                                                                                                     |                                                                                                                                                                                                                                                                    |  |  |
| Aims and Objects on NSS               | NSS Department                                                                                                                                       |                                                                                                                                                                                                                                                                    |  |  |
|                                       | Activity/Programme  Independence Day Publication of Commerce News Bulletin Swachhata Abiyan at College Premises NSS orientation Programme Lecture on | Activity/Programme Chief Guests  Independence Day Publication of Commerce News Bulletin Swachhata Abiyan at College Premises NSS orientation Programme Lecture on Chief Guests Shri. Santoshji Agrawal, Vice chairman, DES Shri. S.K. Deshapande, C.A., Member DES |  |  |

Independence Day was celebrated on 15/08/2016 in the college. After flag hoisting ceremony effigy of Bharat Mata was worshiped. This reminds the teachers and students of the sacrifices made by freedom fighters. On this day Commerce News Bulletin and article and poetry publication by students was displayed. It is the tradition of the college to motivate the students for writing articles and patriotic poetry. Students enthusiastically participate in this activity. This activity helps the students for taking up writing, poems and helps them augmenting their writing skills and creative thinking skills. This occasion also inculcate cultural and moral values in the students. For this function Shri. Santoshji Agrawal, Vice President, DE Society and Shri. S.K. Deshapande, C.A., Member DE Society were present.