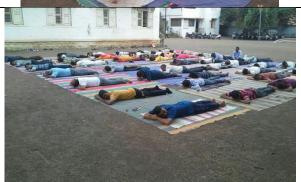

India has confered many noble things to the world. One of them is Yoga. Yoga is such a way of life which confers upon the mankind peaceful life, mental health and physical health. Recongising its significance UNO has declared 21<sup>st</sup> June as International Yoga Day.

As per the guidelines issued by Central Government, we also celebrate International Yoga Day in our college. All teaching and non teaching members and students performs various AASAN and PRANAYAM during this celebration. Our Physical Director and Prof Vilas Chavan give demonstrations and get it done from everyone. The benefits of Yoga are easily visible in everyones life.