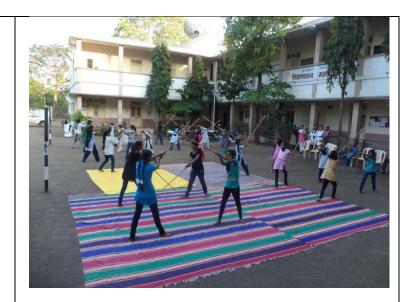

#### Notice

Date: 02/03/2015

All the girl students are hereby informed that ten days self defense training programme (Lathi-Kathi) is organized in the college from 07 to 16.03.2015. Students are requested to contact Prof. B. B. Barse.

Palesha commerce college is having co-education. Still number of ladies students in our college in nearly 70 % of the total strength. It becomes imperative to pay attention towards this aspect also.

The Government is constantly trying to empower women by taking different measures. Keeping this in mind, we constantly organize different programs.

We organized a ten days self defense training program with Lathi-Kathi (Cane) from 07 to 16.03.2015. Shri Shailesh Pawankar guided this ten days program in the college. This improved confidence level of participants along with physical fitness. Various techniques of operating cane were taught to the students and adequate time was given for practicing session. The programme was conducted for two hours every day in the evening from 4 to 6 p.m. 45 girl students participated in this training programme. Our Physical director Prof B B Barse played significant role in the programme.