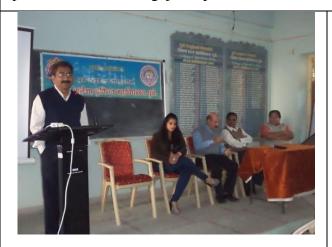

Motivational Speaker Smt. Anshul Bafna was the prominent speaker for the personality development workshop organised in the college. She explained various personality traits needed to become smart as well as efficient in the Modern Corporate world. Nearly 130 students were benefitted from the workshop. Principal Dr. P.P. Chhajed delivered presidential speech . Prof.P.H. Badgujar express vote of thanks.

#### Dhule Education Society's, M.D. Palesha Commerce College, Dhule 2014-2015

Name of the Department :- Commerce

Collaboration-- Mrs. Anshul Bafana, London

| Condocidation 19115. | monar Darana, Donaon             |                            |              |
|----------------------|----------------------------------|----------------------------|--------------|
| Date of              | Activity/Programme               | Chief Guests               | No. of       |
| Activity/Programme   |                                  |                            | Participants |
| 08/01/2015           | Personality development workshop | Mrs. Anshul Bafana, London | 130          |