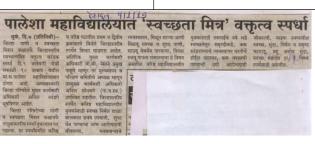

#### पालेशा महाविद्यालयात व्याख्यान

पार्लशा महाविद्यालयात व्याख्यान धुळे, ति.२३ (प्रतिनिधी)- पु.ए.सी.च्या मा.ध. पार्लशा वाणिय्य महाविद्यालयात मंडळाचे उद्पाटन करण्यात आले. वाणिय्य महाविद्यालयात मंडळाचे उद्पाटन करण्यात आले. वाणियात अकोला वैद्याल पर,आर. जाण्यू गाँगी भारत सरकारच्या मिनिस्टी ऑफ कांपीर अफेअसे तर्फ इन्केस्टर अवेजन्तिस वाणियात मार्गद्राव केले. वा कांग्रीकाराण्या अपव्यवस्थानी मार्गद्रावालयां उत्पाचार्य डॉ.के.बी.दिवटे हे उपस्थित होते. कार्यक्रमाचे प्रास्ताविक, परिचय प्रा.एच.ए. जोशीं वांनी फेला. तर्मेश छत्रपत्री वाह्य सहाराख ज्यांती निमार सामार्गिक व्याव दित व मारक पर्यूष्ट विरोधी दित रासेयोतफें सामार्गिक व्याव दित व मारक पर्यूष्ट विरोधी दित रासेयोतफें सामार्ग करण्यात आला. उपप्राचार्य प्रा.डॉ.के.बी. दिवटे व प्रा.एम.एम. मून वांनी मार्गदर्शन केले.