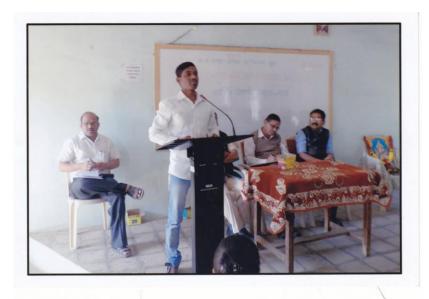

A one day workshop on 'Believe in Yourself and Resume Editing' was organized in the college on 28/02/2015. Prof Pankaj Adawadkar Prof Vilas Chavan were the resource person for this workshop. The object of the workshop was to create self confidence among the students.

Prof Vilas Chavan asserted that despite good qualities out students lack behind in fast changing world because of lack of confidence. He further said that self confidence is the key to success and a instrument to overcome various problems of life. He narrated examples of various people from different walks of life who achieved great heights by didn't of this virtue 'self confidence'. He told various ways to build self confidence and achieve success.

Prof Adawadkar put forth different personalities like Abraham Lincoln, Henry Ford, Chhatrapati Shivaji, Nepolian and other towering personalities from history.

In third session Prof Rajesh Upasani explained the students how to prepare Resume. He narrated significance of preparing proper Resume and minute details for preparing the Resume.

In all 45 students were participated actively in the workshop and expressed their view about workshop.