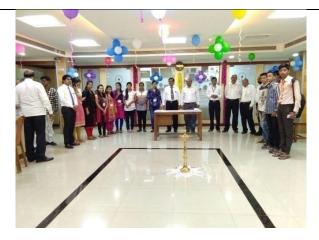

India has confered many noble things to the world. One of them is Yoga. Yoga is such a way of life which confers upon the mankind peaceful life, mental health and physical health. Recongising its significance UNO has declared 21<sup>st</sup> June as International Yoga Day.

As per the guidelines issued by Central Government, we also celebrate International Yoga Day in our college. All teaching and non teaching members and students performs various AASAN and PRANAYAM during this celebration. Our Physical Director and Prof Vilas Chavan give demonstrations and get it done from everyone. The benefits of Yoga are easily visible in everyones life.